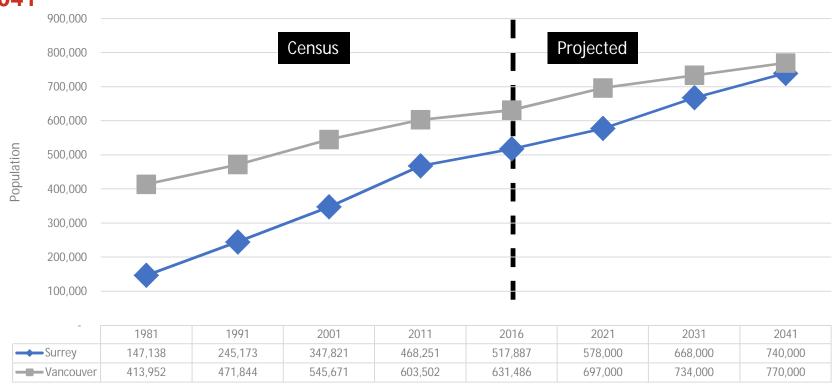

## **Building for the Future Population Growth between the City of Vancouver and Surrey, 1981 to 2041**