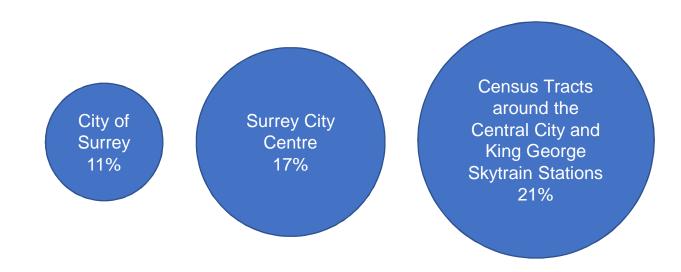

## **Population Growth between the City of Surrey and Surrey City Centre** 2011 to 2016

Source: Metro Vancouver, Metro 2040 Residential Growth Projections and Statistics Canada, 2011 and 2016 Censucourtesy BTAworks