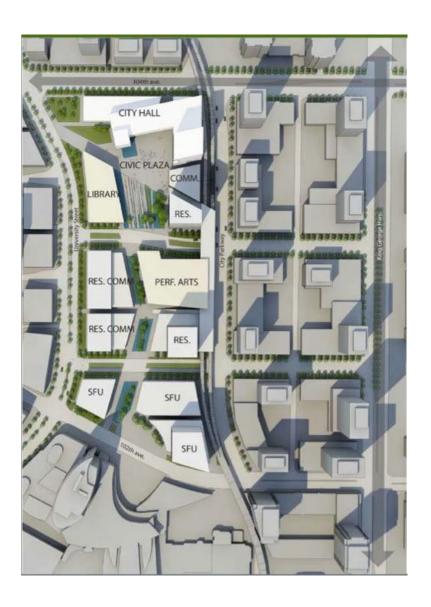

2011) | 2021      | % Growth<br>(1991-<br>2021) |
|--------------------------------------------|---------|---------|-----------|--------------------------------|-----------|-----------------------------|
| Number of Jobs<br>in Metro<br>Vancouver    | 720,125 | 986,940 | 1,263,472 | 75%                            | 1,434,506 | 99%                         |
| Number of Jobs<br>in the City of<br>Surrey | 65,070  | 111,850 | 181,752   | 179%                           | 225,589   | 246%                        |

#### How the City of Surrey and Surrey City Centre Lives Percent of Population in Type of Housing Density, 2016



**Courtesy BTAworks** 

Data Source: Statistics Canada, 2016 Census



















Courtesy Bing Thom Architects















### **Surrey City Centre Master Plan**



























## Citypoint

**Gateway SkyTrain Station** 

- 452 condominium apartments
- completed 2011
- 5,300 sf retail at the base
- LEED Silver certified





#### 3 Civic Plaza

Surrey Central SkyTrain Station

- 525,000 sf building on < 1 acre</li>
- 349 condominium apartments
- 144-room full service CIVIC Hotel
- 50,000 sf Kwantlen Polytechnic University Campus





#### Background & Context

# **Educational Institutions**







#### Background & Context

## Public Sector Investment













#### Background & Context

# Private Sector Investment









#### Plan Components

# Finer Grain Road Network



#### Plan Components

## LRT – Transit Corridors



Connecting people, places and communities quickly, safely and efficiently

### Plan Components

# Green the Do