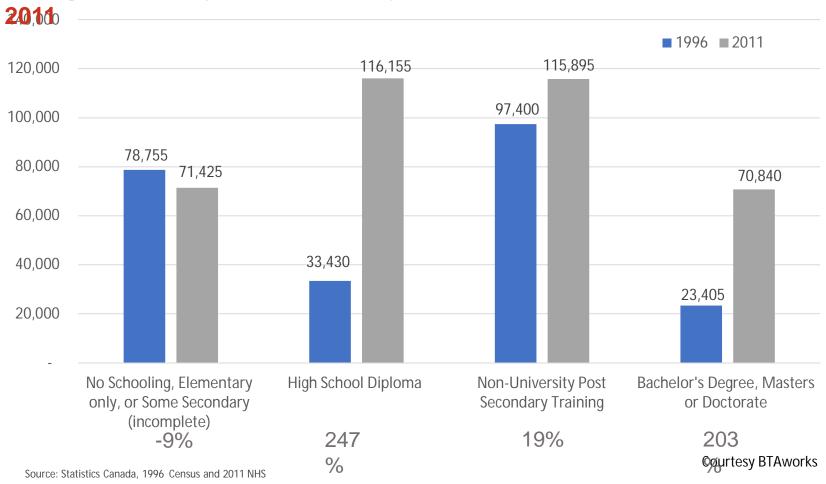

**



Courtesy BTAworks

## **Building for the Future Population Growth between the City of Vancouver and Surrey, 1981 to 2041**



# **Growth and Change Population Growth between the Metro Vancouver Region and the City of Surrey, 2011 to 2016**





Surrey City Centre Trade Area - 25 min (16 km) Driving Distances Courtesy BTAworks

### Population Growth to the Surrey City Centre Trade Area,



Source: Statistics Canada, 2006 and 2011 Censuses and Metro Vancouver, *Metro 2040 Residential Growth Projections* 

## **Population Growth between the City of Surrey and Surrey City Centre** 2011 to 2016



Source: Metro Vancouver, Metro 2040 Residential Growth Projections and Statistics Canada, 2011 and 2016 Censucourtesy BTAworks

#### Changes to Surrey's Population by Education Levels, 1996 to



### **Employment Growth in the City of Surrey, 1991-2021**

|                                            | 1991    | 2001    | 2011      | %<br>Growth<br>(1991-<br>2011) | 2021      | % Growth<br>(1991-<br>2021) |
|--------------------------------------------|---------|---------|-----------|--------------------------------|-----------|-----------------------------|
| Number of Jobs<br>in Metro<br>Vancouver    | 720,125 | 986,940 | 1,263,472 | 75%                            | 1,434,506 | 99%                         |
| Number of Jobs<br>in the City of<br>Surrey | 65,070  | 111,850 | 181,752   | 179%                           | 225,589   | 246%                        |

#### How the City of Surrey and Surrey City Centre Lives Percent of Population in Type of Housing Density, 2016



**Cour