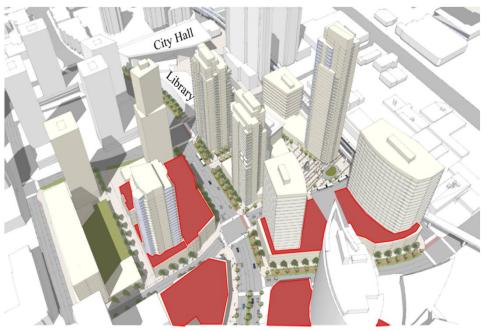

### **Surrey City Centre Master Plan**

#### 3 Civic Plaza

Surrey Central SkyTrain Station

- 525,000 sf building on < 1 acre</li>
- 349 condominium apartments
- 144-room full service CIVIC Hotel
- 50,000 sf Kwantlen Polytechnic University Campus