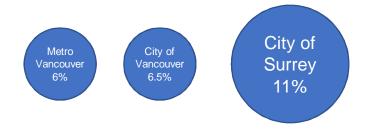

### Population Growth to the Surrey City Centre Trade Area,

Source: Statistics Canada, 2006 and 2011 Censuses and Metro Vancouver, *Metro 2040 Residential Growth Projections* 