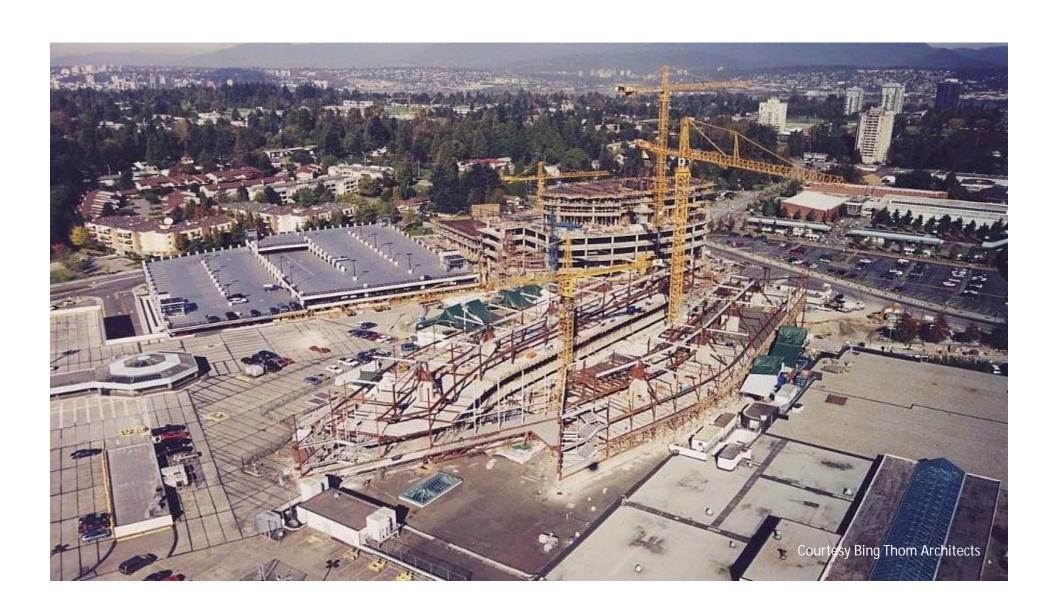

| 1991    | 2001    | 2011      | %<br>Growth<br>(1991-<br>2011) | 2021      | % Growth<br>(1991-<br>2021) |
|--------------------------------------------|---------|---------|-----------|--------------------------------|-----------|-----------------------------|
| Number of Jobs<br>in Metro<br>Vancouver    | 720,125 | 986,940 | 1,263,472 | 75%                            | 1,434,506 | 99%                         |
| Number of Jobs<br>in the City of<br>Surrey | 65,070  | 111,850 | 181,752   | 179%                           | 225,589   | 246%                        |

#### How the City of Surrey and Surrey City Centre Lives Percent of Population in Type of Housing Density, 2016



**Courtesy BTAworks** 

Data Source: Statistics Canada, 2016 Census



















Courtesy Bing Thom Architects















### **Surrey City Centre Master Plan**



























## Citypoint

**Gateway SkyTrain Station** 

- 452 condominium apartments
- completed 2011
- 5,300 sf retail at the base
- LEED Silver certified





#### 3 Civic Plaza

Surrey Central SkyTrain Station

- 525,000 sf building on < 1 acre</li>
- 349 condominium apartments
- 144-room full service CIVIC Hotel
- 50,000 sf Kwantlen Polytechnic University Campus





#### Background & Context

# **Educational Institutions**







#### Background & Context

## Public Sector Investment













#### Background & Context

# Private Sector Investment









#### Plan Components

# Finer Grain Road Network



#### Plan Components

## LRT – Transit Corridors



Connecting people,