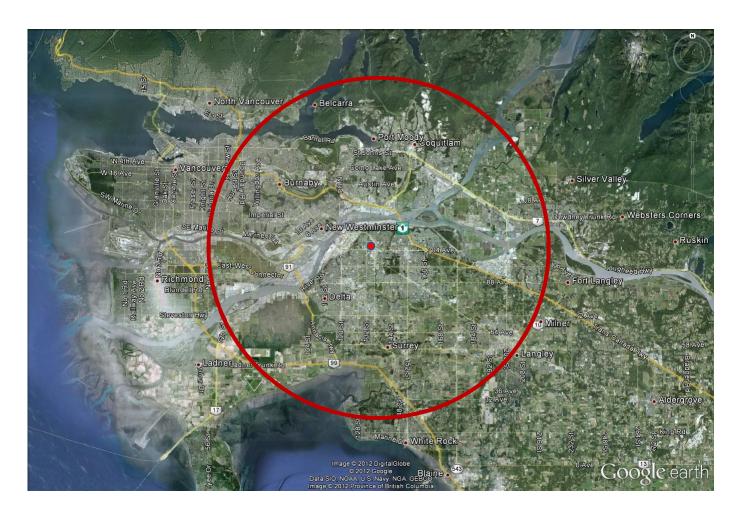

# **Growth and Change Population Growth between the Metro Vancouver Region and the City of Surrey, 2011 to 2016**

Surrey City Centre Trade Area - 25 min (16 km) Driving Distances Courtesy BTAworks