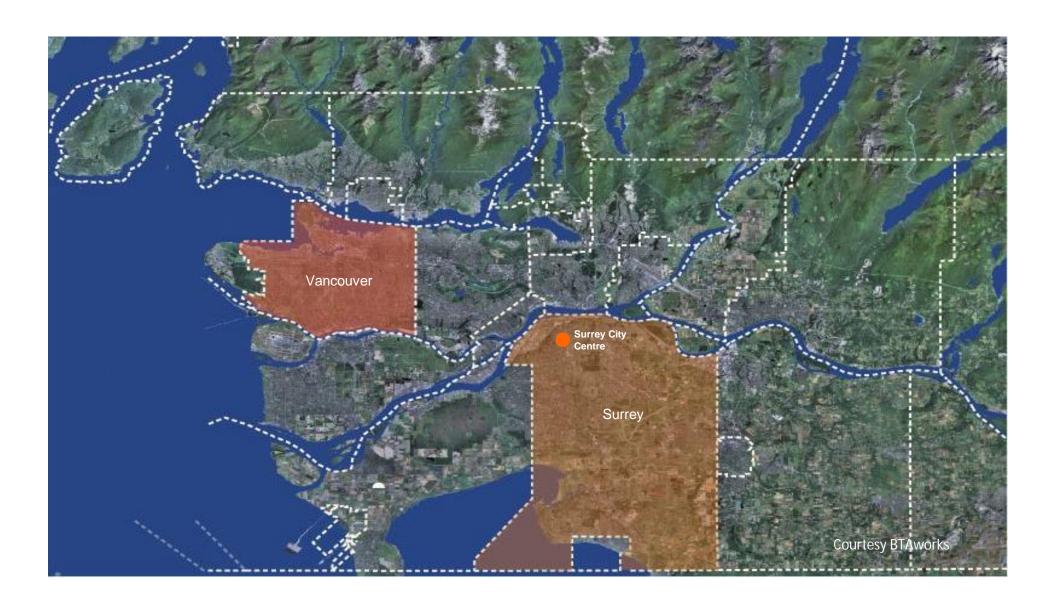

# **Growth and Change Population Growth between the Metro Vancouver Region and the City of Surrey, 2011 to 2016**

Surrey City Centre Trade Area - 25 min (16 km) Driving Distances Courtesy BTAworks