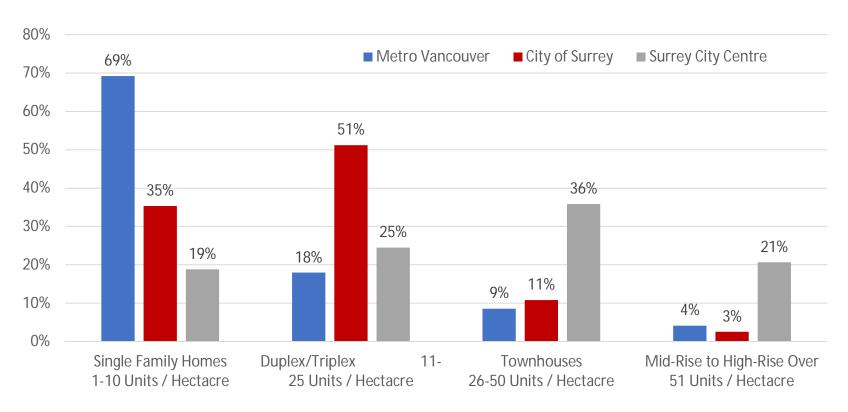

#### How the City of Surrey and Surrey City Centre Lives Percent of Population in Type of Housing Density, 2016

**Courtesy BTAworks** 

Data Source: Statistics Canada, 2016 Census

Courtesy Bing Thom Architects