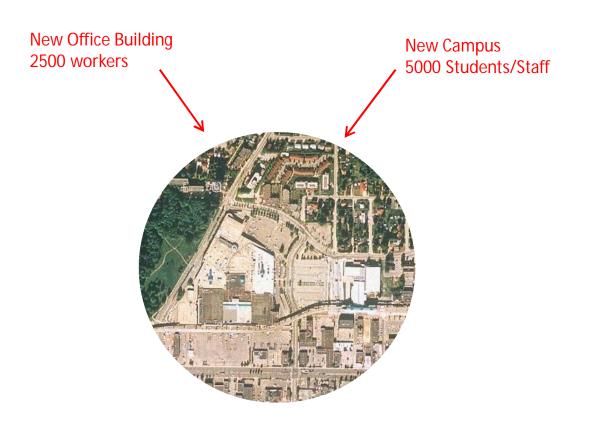

| 1991    | 2001    | 2011      | %<br>Growth<br>(1991-<br>2011) | 2021      | % Growth<br>(1991-<br>2021) |
|--------------------------------------------|---------|---------|-----------|--------------------------------|-----------|-----------------------------|
| Number of Jobs<br>in Metro<br>Vancouver    | 720,125 | 986,940 | 1,263,472 | 75%                            | 1,434,506 | 99%                         |
| Number of Jobs<br>in the City of<br>Surrey | 65,070  | 111,850 | 181,752   | 179%                           | 225,589   | 246%                        |

#### How the City of Surrey and Surrey City Centre Lives Percent of Population in Type of Housing Density, 2016



**Courtesy BTAworks** 

Data Source: Statistics Canada, 2016 Census



















Courtesy Bing Thom Architects















### **Surrey City Centre Master Plan**



























## Citypoint

**Gateway SkyTrain Station** 

- 452 condominium apartments
- completed 2011
- 5,300 sf retail at the base
- LEED Silver certified





#### 3 Civic Plaza

Surrey Central SkyTrain Station

- 525,000 sf building on < 1 acre</li>
- 349 condominium apartments
- 144-room full service CIVIC Hotel
- 50,000 sf Kwantlen Polytechnic University Campus





#### Background & Context

# **Educational Institutions**







#### Background & Context

## Public Sector Investment













#### Background & Context

# Private Sector Investment









#### Plan Components

# Finer Grain Road Network



#### Plan Components

## LRT – Transit Corridors



Connecting pe