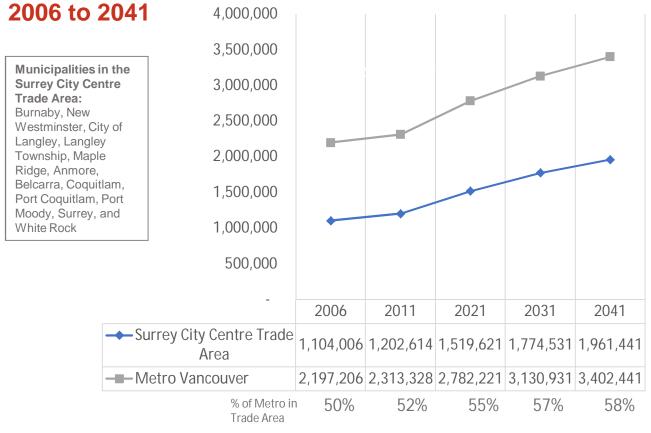

### Population Growth to the Surrey City Centre Trade Area,

Source: Statistics Canada, 2006 and 2011 Censuses and Metro Vancouver, *Metro 2040 Residential Growth Projections* 