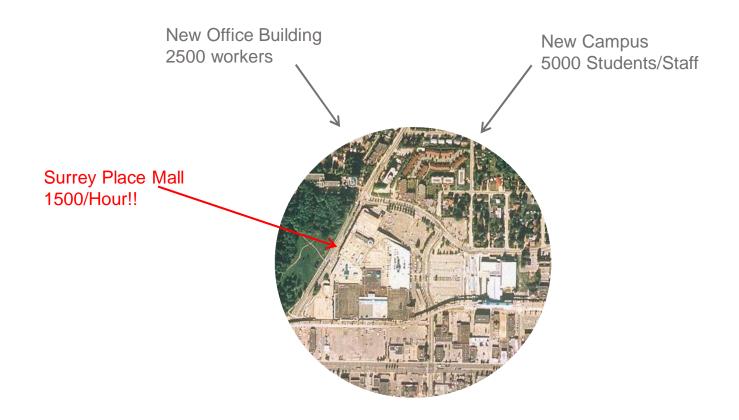

| 1991    | 2001    | 2011      | %<br>Growth<br>(1991-<br>2011) | 2021      | % Growth<br>(1991-<br>2021) |
|--------------------------------------------|---------|---------|-----------|--------------------------------|-----------|-----------------------------|
| Number of Jobs<br>in Metro<br>Vancouver    | 720,125 | 986,940 | 1,263,472 | 75%                            | 1,434,506 | 99%                         |
| Number of Jobs<br>in the City of<br>Surrey | 65,070  | 111,850 | 181,752   | 179%                           | 225,589   | 246%                        |

#### How the City of Surrey and Surrey City Centre Lives Percent of Population in Type of Housing Density, 2016



**Courtesy BTAworks** 

Data Source: Statistics Canada, 2016 Census



















Courtesy Bing Thom Architects















### **Surrey City Centre Master Plan**



























## Citypoint

**Gateway SkyTrain Station** 

- 452 condominium apartments
- completed 2011
- 5,300 sf retail at the base
- LEED Silver certified





#### 3 Civic Plaza

Surrey Central SkyTrain Station

- 525,000 sf building on < 1 acre</li>
- 349 condominium apartments
- 144-room full service CIVIC Hotel
- 50,000 sf Kwantlen Polytechnic University Campus





#### Background & Context

# **Educational Institutions**







#### Background & Context

## Public Sector Investment













#### Background & Context

# Private Sector Investment









#### Plan Components

# Finer Grain Road Network



#### Plan Components

## LRT – Transit Corridors



Connecting people