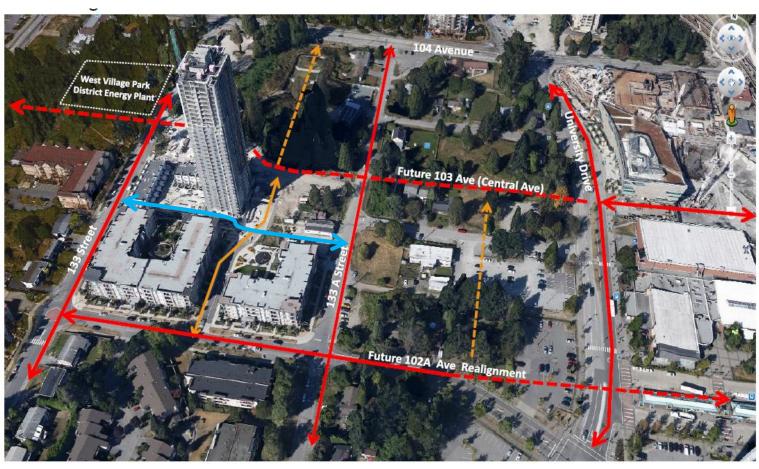

sy BTAworks** 

Data Source: Statistics Canada, 2016 Census



















Courtesy Bing Thom Architects















### **Surrey City Centre Master Plan**



























## Citypoint

**Gateway SkyTrain Station** 

- 452 condominium apartments
- completed 2011
- 5,300 sf retail at the base
- LEED Silver certified





#### 3 Civic Plaza

Surrey Central SkyTrain Station

- 525,000 sf building on < 1 acre</li>
- 349 condominium apartments
- 144-room full service CIVIC Hotel
- 50,000 sf Kwantlen Polytechnic University Campus





#### Background & Context

# **Educational Institutions**







#### Background & Context

## Public Sector Investment













#### Background & Context

# Private Sector Investment









#### Plan Components

# Finer Grain Road Network



#### Plan Components

## LRT – Transit Corridors



Connecting people, places and communities quickly, safely and efficiently

### Plan Components

# Green the Downtown











# Plan Components Green the Downtown





#### Kickstarter idea?

## **Entertainment Precinct**













#### Kickstarter idea?

### **Entertainment Precinct**

Abandoned island reborn as a shipping container street food mecca in Copenhagen





# Next Phase led by Surrey and SCDC Centre Block