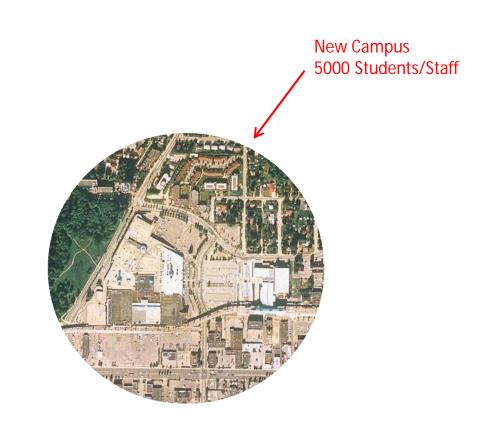

| 1991    | 2001    | 2011      | %<br>Growth<br>(1991-<br>2011) | 2021      | % Growth<br>(1991-<br>2021) |
|--------------------------------------------|---------|---------|-----------|--------------------------------|-----------|-----------------------------|
| Number of Jobs<br>in Metro<br>Vancouver    | 720,125 | 986,940 | 1,263,472 | 75%                            | 1,434,506 | 99%                         |
| Number of Jobs<br>in the City of<br>Surrey | 65,070  | 111,850 | 181,752   | 179%                           | 225,589   | 246%                        |

#### How the City of Surrey and Surrey City Centre Lives Percent of Population in Type of Housing Density, 2016



**Courtesy BTAworks** 

Data Source: Statistics Canada, 2016 Census



















Courtesy Bing Thom Architects















### **Surrey City Centre Master Plan**



























## Citypoint

**Gateway SkyTrain Station** 

- 452 condominium apartments
- completed 2011
- 5,300 sf retail at the base
- LEED Silver certified





#### 3 Civic Plaza

Surrey Central SkyTrain Station

- 525,000 sf building on < 1 acre</li>
- 349 condominium apartments
- 144-room full service CIVIC Hotel
- 50,000 sf Kwantlen Polytechnic University Campus





#### Background & Context

# **Educational Institutions**







#### Background & Context

## Public Sector Investment













#### Background & Context

# Private Sector Investment









#### Plan Components

# Finer Grain Road Network



#### Plan Components

## LRT – Transit Corridors



Connecting