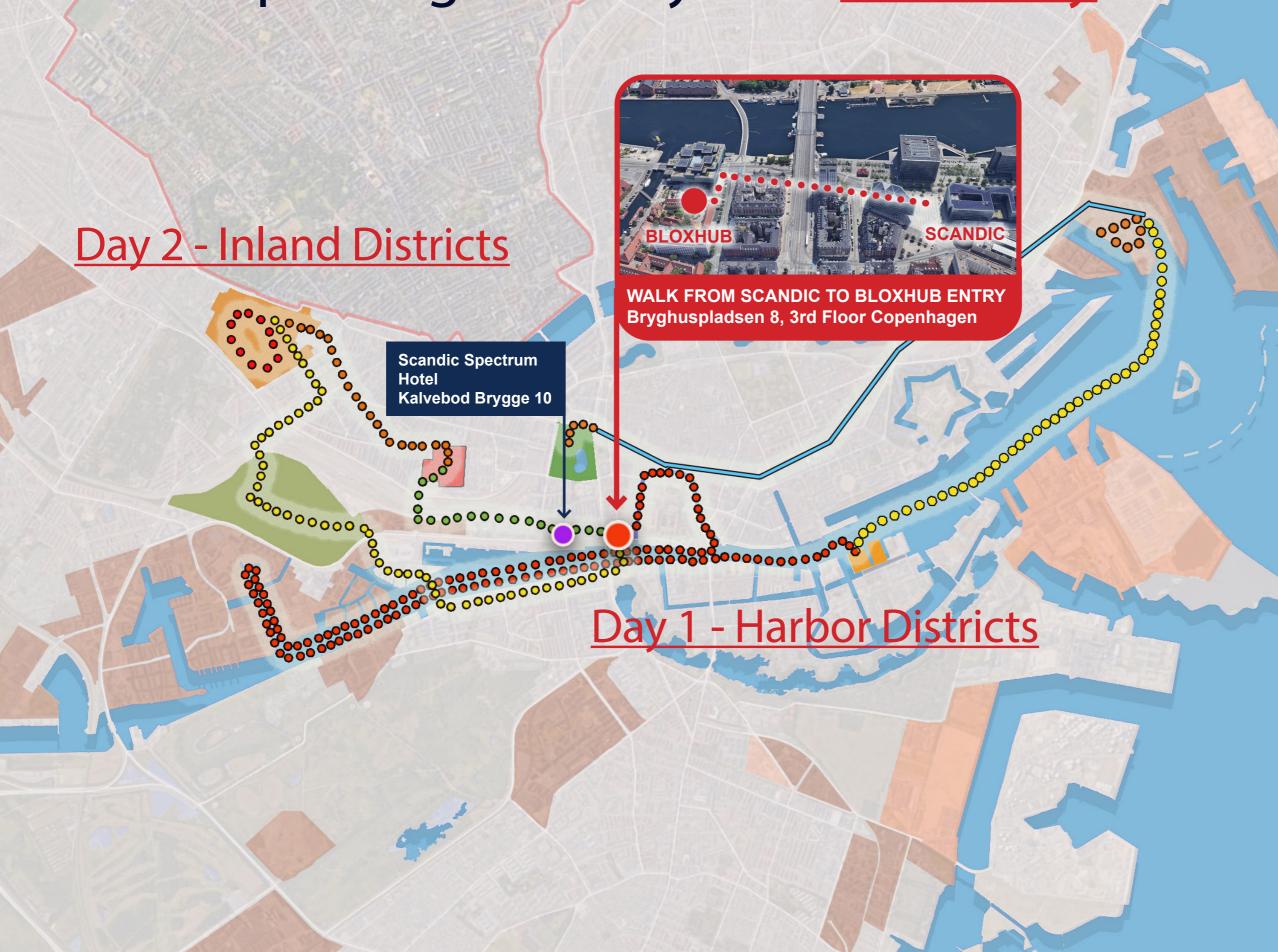

# LAI Copenhagen Study Tour Summary

### LAI Copenhagen Study Tour Day 1 - Harbor Districts

# LAI Copenhagen Study Tour Day 2 - Inland Districts